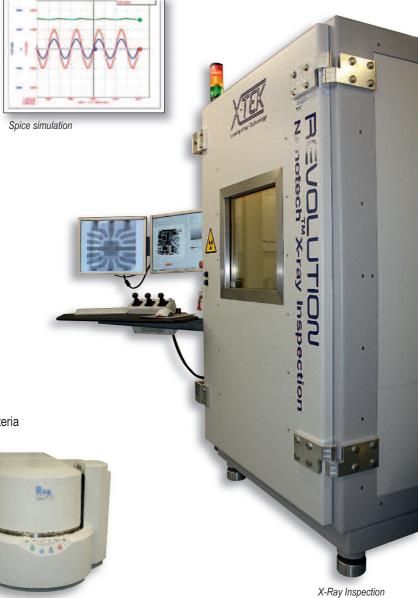

#### Technical Proposal

- Detailed proposal based on Customer Specification
- Supported by Spice Circuit Simulation
- Mechanical concept in 3D CAD

EDX Fluorescence Spectrometer for RoHS evaluation

- RoHS validation laboratory

CAD: Computer aided design OATS: Open area test site ESD: Electrostatic discharge HALT: Highly accelerated life test

SMT: Supervised manufacturer's testing program