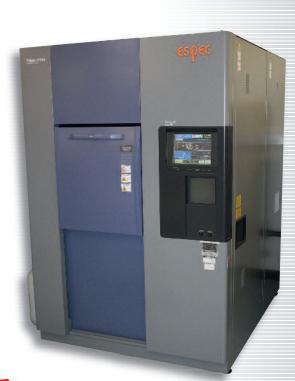

Thermal Shock Test chamber

TST: Thermal shock test

CTDP: Client test data program