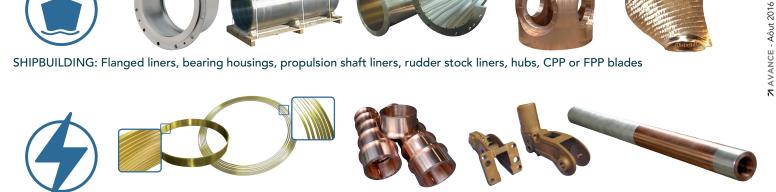

### Main applications:

SHIPBUILDING: Flanged liners, bearing housings, propulsion shaft liners, rudder stock liners, hubs, CPP or FPP blades

ELECTRICAL APPLICATIONS: Sliprings, circuit breakers rings, electrical connections, arms for welding guns

PUMPS: Pump housings, shafts, liners, sealings, covers

HYDRO POWER & TURBINES: Turbines (Francis, Pelton, Kaplan), sealing, labyrinth rings