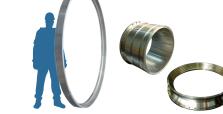

# www.lbi-foundries.com **CENTRIFUGAL & SAND CASTINGS** Your partner for castings

Bronze & Brass

Low allied & pure Copper

Aluminium er Bronze

Aluminium

Stainless steel Ni-based & super alloys from 5 kg to 50 tons Ø 6 m max.

### Main applications:

SHIPBUILDING: Flanged liners, bearing housings, propulsion shaft liners, rudder stock liners, hubs, CPP or FPP blades

ELECTRICAL APPLICATIONS: Sliprings, circuit breakers rings, electrical connections, arms for welding guns

PUMPS: Pump housings, shafts, liners, sealings, covers

HYDRO POWER & TURBINES: Turbines (Francis, Pelton, Kaplan), sealing, labyrinth rings