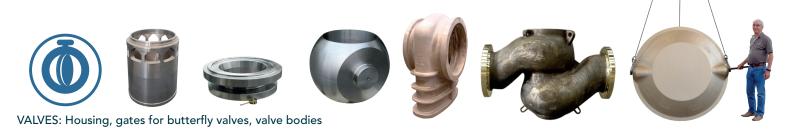

### Main applications:

SHIPBUILDING: Flanged liners, bearing housings, propulsion shaft liners, rudder stock liners, hubs, CPP or FPP blades

ELECTRICAL APPLICATIONS: Sliprings, circuit breakers rings, electrical connections, arms for welding guns

PUMPS: Pump housings, shafts, liners, sealings, covers

HYDRO POWER & TURBINES: Turbines (Francis, Pelton, Kaplan), sealing, labyrinth rings