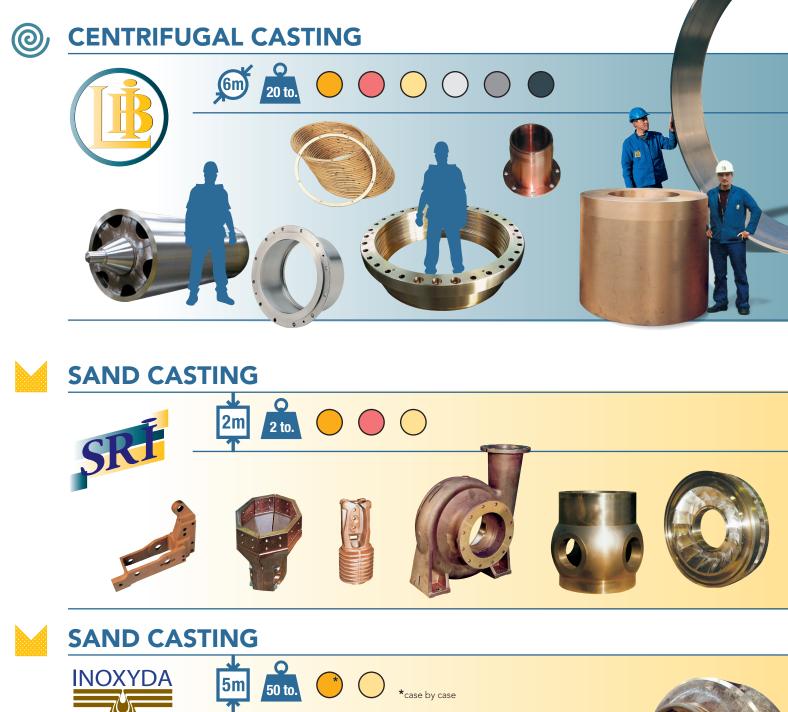

Since 1919, the range of high quality centrifugal castings produced by the group LBI Foundries has been continually expanded. After centrifugal casting of bronze parts, LBI also started the production of parts in stainless steels and in Aluminum, for the most demanding applications and customers. In addition, **LBI**s sand casting subsidiaries (companies **SRI** and **INOXYDA**), bring their specific know-how for the sandcasting of copper based alloys, to complete a rich portfolio and enable the group **LBI Foundries** to offer a One-Stop-Shop solution for castings and machining to a wide variety of industrial sectors. Each company of the group LBI Foundries is certified by the quality management system ISO 9001.

### Main applications:

SHIPBUILDING: Flanged liners, bearing housings, propulsion shaft liners, rudder stock liners, hubs, CPP or FPP blades

ELECTRICAL APPLICATIONS: Sliprings, circuit breakers rings, electrical connections, arms for welding guns

PUMPS: Pump housings, shafts, liners, sealings, covers

HYDRO POWER & TURBINES: Turbines (Francis, Pelton, Kaplan), sealing, labyrinth rings