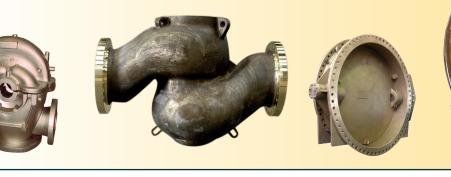

Since 1919, the range of high quality centrifugal castings produced by the group LBI Foundries has been continually expanded. After centrifugal casting of bronze parts, LBI also started the production of parts in stainless steels and in Aluminum, for the most demanding applications and customers. In addition, **LBI**s sand casting subsidiaries (companies **SRI** and **INOXYDA**), bring their specific know-how for the sandcasting of copper based alloys, to complete a rich portfolio and enable the group **LBI Foundries** to offer a One-Stop-Shop solution for castings and machining to a wide variety of industrial sectors. Each company of the group LBI Foundries is certified by the quality management system ISO 9001.

PUMPS: Pump housings, shafts, liners, sealings, covers

HYDRO POWER & TURBINES: Turbines (Francis, Pelton, Kaplan), sealing, labyrinth rings