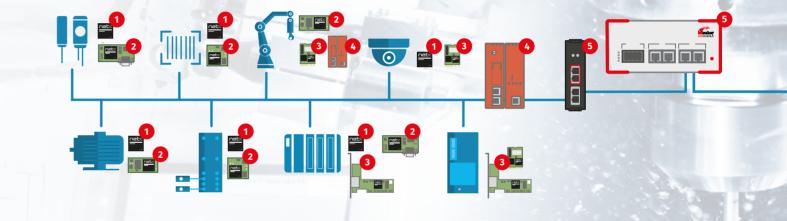

## YOUR APPLICATIONS. ALL NETWORKS. ONE TECHNOLOGY. netX

With more than five million controllers worldwide, our **netX** technology is well established in the market. The most powerful feature of the **netX** technology is the advantage to serve all networks typical in industrial communication with only one controller.

With its scalable platform and multi-network support, **netX** will future-proof your applications. Let **netX** build a secure position for your company as a leader in the field of industrial communication. No matter what type of communication solution you need for your device: There is no other provider on the market that is able to offer you such an extensive portfolio of solutions.

- One technology for all protocols as master or slave
- Scalability Platform to implement your application
- Easy to integrate
- Short time-to-market
- Proven & reliable technology more than five million **netX** based solutions sold