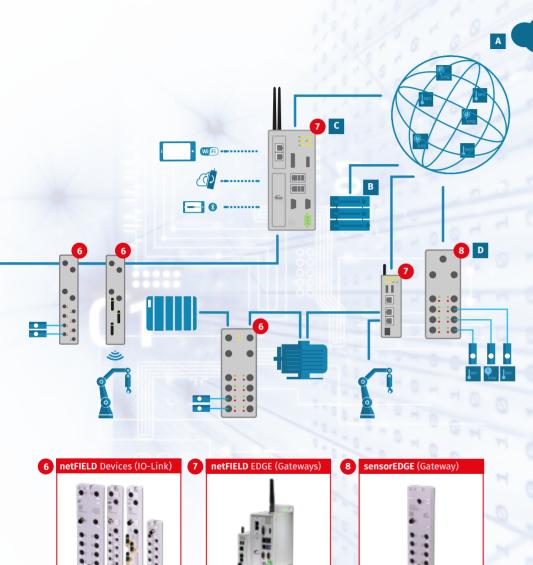

#### A netFIELD Cloud

remote device and app management

- · easy data access by Rest API
- Custom white-labeling available

#### B netFIELD OS

local device and management (opt.)

- secure operation by virtual machine
- automatic device onboarding to netFIELD Cloud

#### netFIELD EDGE

fill the gap between OT and IT aligned solutions for different performance classes available

- Real-Time Ethernet support
- perfectly integrated into netFIELD OS and netFIELD Cloud

#### sensorEDGE

connects up to 8 IO-Link sensors directly with the Cloud

- fast and easy auto configuration
- dashboard visualisation for sensor data

# MANAGE MILLIONS OF DEVICES FROM ANYWHERE. netFIELD.

**netFIELD** and related hardware components are your technology enabler for new business models and services.

Our solutions are designed to work seamlessly with your Docker based environment. This gives you the freedom to generate new ideas and new opportunities for your business. **netFIELD** is the enabler for IoT applications in brownfield and greenfield installations. Easily integrated and configured within minutes!

- Complete secure system architecture from OT to IT
- Continous expansion and customizing of the entire system either by your own application, through Hilscher or 3rd parties
- Centrally manage your device from the netFIELD.io portal or via your own solution