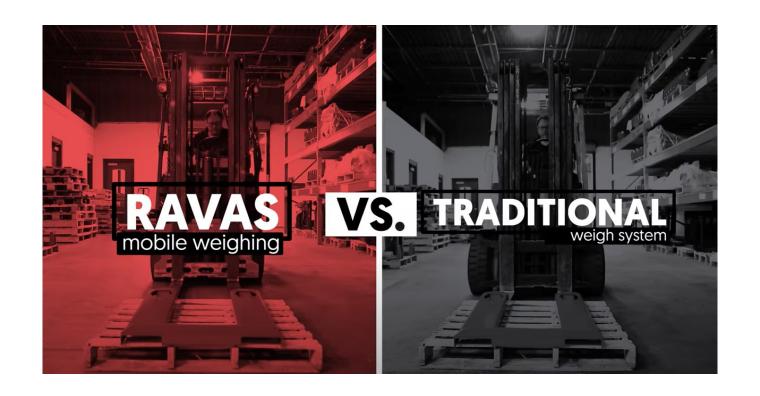

### Mobile weighing versus static weighing

What's the difference between weighing with or without an integrated mobile weighing system? Watch the video comparing two weighing assignments and see the savings for yourself.